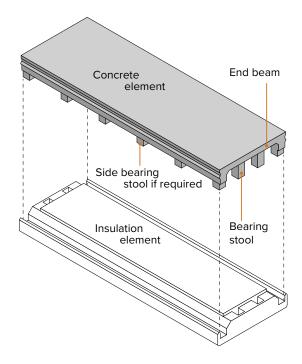

#### Key

- 1 Nuspan pre-insulated slab, 300mm or 375mm deep. Slabs can be end-bearing or side-bearing.
- 2 Nominal 10mm self-levelling compound. Thicker screed layers are also acceptable.
- a robustdetails® separating wall. Refer to Table 6a in the Introduction and relevant Robust Detail in the Handbook
- b Maintain minimum cavity width specified for chosen robustdetails® separating wall. This can be insulated in accordance with the specification for the chosen wall type.

#### Slab components

Telephone: 01842 810445 Email: sales@nuspan.co.uk Web: www.nuspan.co.uk