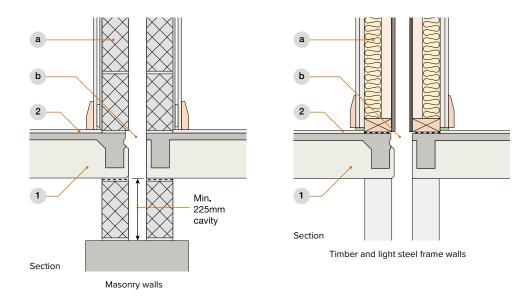

#### Nuspan structural insulated closed floor panel installation:

#### Key

- 1 Nuspan pre-insulated slab, 300mm or 375mm deep. Slabs can be end-bearing or side-bearing.
- 2 Nominal 10mm self-levelling compound. Thicker screed layers are also acceptable.
- a robustdetails® separating wall. Refer to Table 6a in the Introduction and relevant Robust Detail in the Handbook
- b Maintain minimum cavity width specified for chosen robustdetails® separating wall. This can be insulated in accordance with the specification for the chosen wall type.