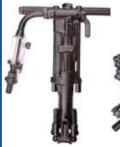

22 x 108 hex shank. R25 Button bits 32 mm to 45 mm

- 22 x 108 chuck
- c/w in line oiler

Pneumatic hammer - for driving plug

 for all types of stone and all types of wire saws

 portable - down the hole drilling - can be aligned for vertical or horizontal drilling. Easy to move around the quarry - 300 kg with rotating head. 1.5 m rods - 54 to 76 mm diameter. Preset for 2" and 3" dth hammers.