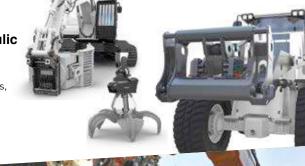

## World leaders in fully hydraulic quick coupler systems

These sytems are used with excavators material handlers, wheel loaders and forklifts to connect and disconnect hydraulic attachments automatically

## **Screening Buckets**

A consistently high throughput, even with wet and cohesive materials. Suitable for 1.5t up to 70t and wheeled loaders. Shaft configurations available for screening, mixing, aerating, soil stabilisation, etc.

# Tilt Rotator Grabs

Engineered using SSAB HARDOX Steel - lightweight and durable - comes with check valves and accumulators.

**SORTING GRAB** 

**COMBI-GRAB** 

NI / UK 08000 323366 Rol 1-800 923366 NI / UK 08000 323366 33 Rol 1-800 923366