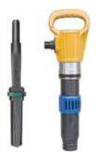

22 x 108 hex shank. R25 Button bits 32 mm to 45 mm

- 22 x 108 chuck
- c/w in line oiler

Pneumatic hammer - for driving plug

 for all types of stone and all types of wire saws

 portable - down the hole drilling - can be aligned for vertical or horizontal drilling. Easy to move around the quarry - 300 kg with rotating head. 1.5 m rods - 54 to 76 mm diameter. Preset for 2" and 3" dth hammers.