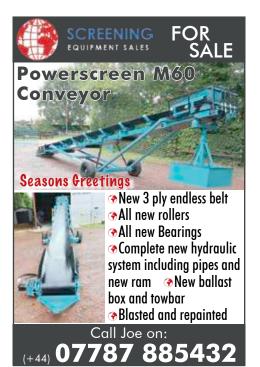

## Alemite 500 Grease gun

From the original inverters of the grease gun, The Alemite 500 still the best

Suits standard 400 gram tube, Comes with rigid or 18" Flexible hose

High quality 4 jaw coupler

10,000 psi grease pressure

Spring loaded air vent and bulk loader adaptor

12 month warranty

#### **Alemite Cordless Grease Gun**

**14.4** volt or 20 volt

Moreon to 40 cartridges per charge

5 year warranty on gun and 2 years on batteries

Adaptors available for 500g Fuchs tubes

Choice of 1 or 2 batteries

Suitable for 400 gram grease tubes
essure 1 mt grease discharge hose

Comes in high quality carry case

Fill-Rite have been manufacturing their world renowned fuel pumps from their USA base since 1961 - Now available in Ireland

Rotary and Piston Manual Pumps

12 and 24 volt from 30-75 lt/min

230 volt from 75-130 lt/min

These Heavy Duty Long lasting pumps with ATEX approval are suitable for pumping Diesel, Kerosene, Petrol and AVgas.

2 Year warranty and fully serviceable with all parts available.

Full range of Hose, Filters and Nozzles available to suit

For more information visit

www.gfplantspares.com

or contact Gary on

086 2532715

087 3564550 www.pmcadvertiser.com info@pmcadvertiser.com