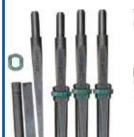

22 x 108 hex shank. R25 Button bits 32 mm to 45 mm

- 22 x 108 chuck
- c/w in line oiler

Pneumatic hammer - for driving plug

 for all types of stone and all types of wire saws

 portable - down the hole drilling - can be aligned for vertical or horizontal drilling. Easy to move around the quarry - 300 kg with rotating head. 1.5 m rods - 54 to 76 mm diameter. Preset for 2" and 3" dth hammers.