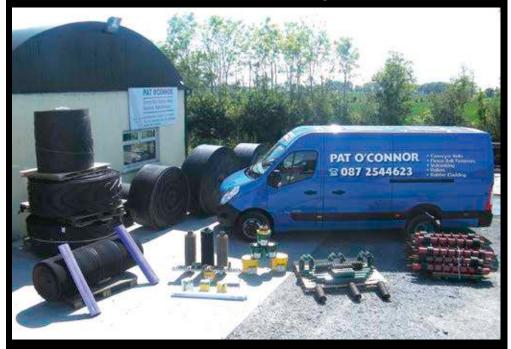

# PAT O'CONNOR

Importer-Distributor of all types of

■ Conveyor Belting ■ Fasteners ■ Rollers ■ Rubber Cladding

YOÙR LINK TO QUALITY

Castlewarden, Straffan, Co. Kildare, Republic of Ireland W23 W921

Mobile: 087 254 4623

Email: patoconnorqps@gmail.com