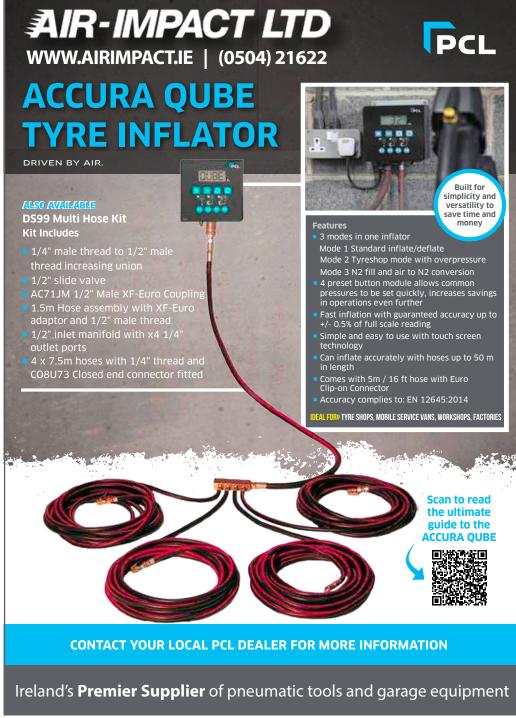

## Alemite 500 Grease gun

From the original inverters of the grease gun, The Alemite 500 still the best

Suits standard 400 gram tube, Comes with rigid or 18" Flexible hose

High quality 4 jaw coupler

10,000 psi grease pressure

Spring loaded air vent and bulk loader adaptor

12 month warranty

#### **Alemite Cordless Grease Gun**

**14.4** volt or 20 volt

Moreon to 40 cartridges per charge

5 year warranty on gun and 2 years on batteries

Adaptors available for 500g Fuchs tubes

Choice of 1 or 2 batteries

Suitable for 400 gram grease tubes
essure 1 mt grease discharge hose

Comes in high quality carry case

Fill-Rite have been manufacturing their world renowned fuel pumps from their USA base since 1961 - Now available in Ireland

Rotary and Piston Manual Pumps

12 and 24 volt from 30-75 lt/min

230 volt from 75-130 lt/min

These Heavy Duty Long lasting pumps with ATEX approval are suitable for pumping Diesel, Kerosene, Petrol and AVgas.

2 Year warranty and fully serviceable with all parts available.

Full range of Hose, Filters and Nozzles available to suit

For more information visit

www.gfplantspares.com

or contact Gary on

086 2532715

087 3564550 www.pmcadvertiser.com info@pmcadvertiser.com