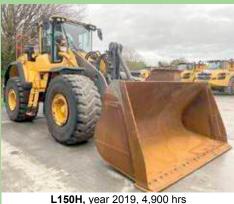

Tel: +353 71 9182257 Mob: +353 87 6762867

Volvo pallet Forks, to suit L60 to L120

A30F, year 2011, 11,000 hrs

A30G, year 2019, Choice from 4,200 hrs

A40G, year 2021, 5,000 hrs

L180G, year 2013, 11,000hrs

Full current stock list on web site Shipping can be arranged to major sea port worldwide