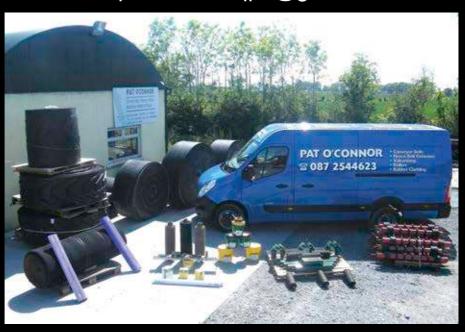

# PAT O'CONNOR

Importer-Distributor of all types of ● Conveyor Belting ● Fasteners ● Rollers ● Rubber Cladding

Castlewarden, Straffan, Co. Kildare, Republic of Ireland W23 W921

1087 254 4623

Email: patoconnorqps@gmail.com

### **PAT O'CONNOR**

Importer-Distributor of all types of

- Rubber Flooring

Castlewarden, Straffan, Co. Kildare, W23 W921 Located near exit 5 of N7 Dublin - Naas Motorway

087 254 4623

patoconnorqps@gmail.com

#### RUBBER

flooring, horse walker walls, boat decks etc. Also strip rubber, scrapers cut to size.

Hard wearing, long life, ideal for

Clear out rubber, material free. Castlewarden, Junction 5, Dublin-Naas motorway Mob: (00353) 087 2544623 Pat