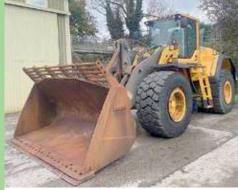

Tel: +353 71 9182257 Mob: +353 87 6762867

Volvo pallet Forks, to suit L60 to L120

A30F, year 2011, 11,000 hrs

A30G, year 2019, Choice from 4,200 hrs

A40G, year 2021, 5,000 hrs

L180G, year 2013, 11,000hrs

Full current stock list on web site Shipping can be arranged to major sea port worldwide