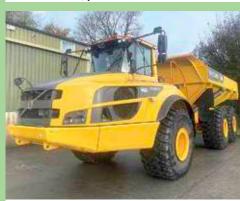

Tel: +353 71 9182257 Mob: +353 87 6762867

Volvo pallet Forks, to suit L60 to L120

A30F, year 2011, 11,000 hrs

A30G, year 2019, Choice from 4,200 hrs

A40G, year 2021, 5,000 hrs

L180G, year 2013, 11,000hrs

Full current stock list on web site Shipping can be arranged to major sea port worldwide