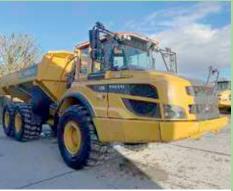

Tel: +353 71 9182257 Mob: +353 87 6762867

Volvo pallet Forks, to suit L60 to L120

A30F, year 2011, 11,000 hrs

A30G, year 2019, Choice from 4,200 hrs

A40G, year 2021, 5,000 hrs

L180G, year 2013, 11,000hrs

Full current stock list on web site Shipping can be arranged to major sea port worldwide