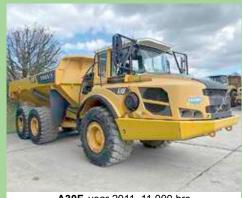

Tel: +353 71 9182257 Mob: +353 87 6762867

Volvo pallet Forks, to suit L60 to L120

A30F, year 2011, 11,000 hrs

A30G, year 2019, Choice from 4,200 hrs

A40G, year 2021, 5,000 hrs

L180G, year 2013, 11,000hrs

Full current stock list on web site Shipping can be arranged to major sea port worldwide