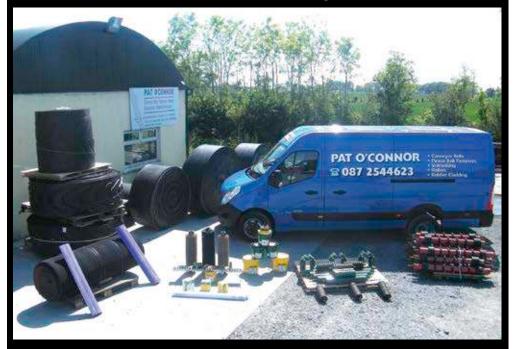

# PAT O'CONNOR

Importer-Distributor of all types of

■ Conveyor Belting ■ Fasteners ■ Rollers ■ Rubber Cladding

YOUR LINK TO

Castlewarden, Straffan, Co. Kildare, Republic of Ireland W23 W921

Mobile: 087 254 4623

Email: patoconnorqps@gmail.com

#### RUBBER

Hard wearing, long life, ideal for flooring, horse walker walls, boat decks etc. Also strip rubber, scrapers cut to

size. Clear out rubber, material free.

Castlewarden, Junction 5, **Dublin-Naas motorway** Mob: (00353) 087 2544623 Pat