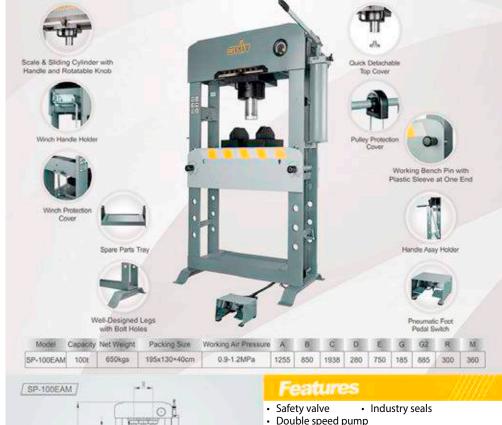

# P M C Advertiser March 2023 **AIR-IMPACT LTD** WWW.AIRIMPACT.IE | (0504) 21622 SHOP PRESS Scale & Sliding Cylinder with

- Automatic spring return of piston
- · Leas with bolt holes for fixing to the floor
- Same cylinder assy as Snit pneumatic jacks
- Ergonomics operation handle and winch
- handle holder
- Winch protection cover and pulley protection cover for hand safety
- Foot-operated double-acting pneumatically controlled high speed makes the piston rod reset guickly when releasing the pressure of relief valve.