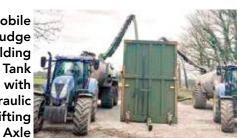

Mob: +353 86 257 3300

Sludge Dewatering Tank with Sealed **Half Back** Door

Mobile Sludge Holding Tank with hydraulic 3 Lifting

Settlement tank with Baffle Walls, Filters and Cat Walk

Roll On Roll Off with Roll Over Cover and Sealed **Back Door** 