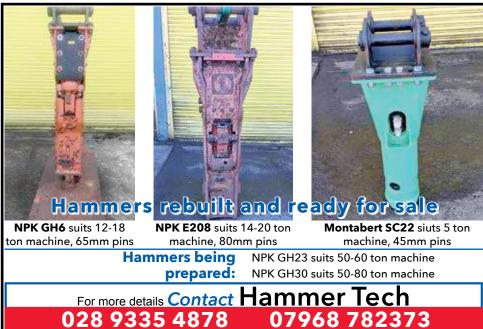

#### BEARINGS

Armagh Industrial Bearing Supplies Ltd., Now stocking all crusher & screen bearings. Hydraulic Nut rental. 237 Trewmount Road. Moy, Co. Tyrone BT71 7ED Tel: 028 87784314 (048 Rol) Mob: (0044) 07837 464417

**NBC Group Bearing and** Transmission Components, Specialists in the design and supply of bearings, Transmission parts and machined components - For Crushing / Screening and recycling Industry. Tel: 02890 732321

Email: rdr@nbcgroup.co.uk Web: www.nbcgroup.co.uk