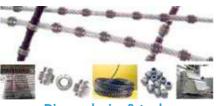

for all types of stone and all types of wire saws

Plug & Feather sets

– 12 mm to 38 mm for splitting boulders and bedrock