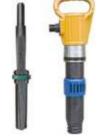

#### Drill rods R25

400mm to 3,000mm
 22 x 108 hex shank.
 R25 Button bits
 32 mm to 45 mm

Pneumatic hammer
– for driving plug

24 Kg pneumatic drill

- 22 x 108 chuck
- c/w in line oiler

Diamond wire & tools