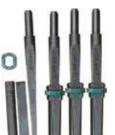

#### Drill rods R25

400mm to 3,000mm
 22 x 108 hex shank.
 R25 Button bits
 32 mm to 45 mm

Pneumatic hammer
– for driving plug

24 Kg pneumatic drill

- 22 x 108 chuck
- c/w in line oiler

Diamond wire & tools