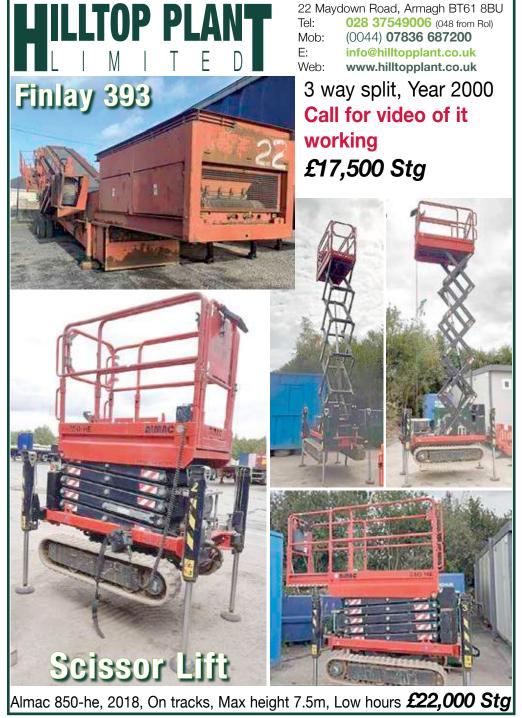

## Sand & Gravel Wash Plant

to produce 2 grades of sand and 3 grades of stone.

Any age, make or model considered

**Call Justin** 

(+353) **086 1914746** 

bilboasandandgravel@gmail.com

# P M C Advertiser March 2023 **AIR-IMPACT LTD** WWW.AIRIMPACT.IE | (0504) 21622 SHOP PRESS Scale & Sliding Cylinder with

- Automatic spring return of piston
- · Leas with bolt holes for fixing to the floor
- Same cylinder assy as Snit pneumatic jacks
- Ergonomics operation handle and winch
- handle holder
- Winch protection cover and pulley protection cover for hand safety
- Foot-operated double-acting pneumatically controlled high speed makes the piston rod reset guickly when releasing the pressure of relief valve.

Ireland's **Premier Supplier** of pneumatic tools and garage equipment

NI / UK 08000 323366 10 Rol 1-800 923366 NI / UK 08000 323366 Rol 1-800 923366 P M C Advertiser P M C Advertiser March 2023

A25F, year 2012

A40F, year 2013, choice

**L60H**, year 2019, 5,300 hrs

Full current stock list on web site Shipping can be arranged to major sea port worldwide

T Ring Plant Hire Ltd. Kiltown, Castlecomer, Co. Kilkenny, Ireland Phone: +353 (0)56 4441036 Mobile: +353 (0)86 2617185 Fax: +353 (0)56 4440696 Email: info@tringplanthire.com