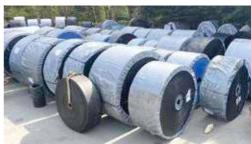

#### Flat Conveyor Belting -Chevron-Griptop-Friction Back

Manufactured with E.P. Carcass to BS 490 and DIN 22102 Specifications with Wear Resistant Rubber Compounds, this Assures you of a Quality Product and Reliable Service (Size 400mm-2mt wide 1ply-5ply)

Side Skirting rubber -All regular sizes 65° & 40° shore

6-10-15-20-25mm thick Non-standard made to order

Chevron

Slide-Lag

Screen Bar

**Fasteners** 

**ADVERTISER** 

回 444