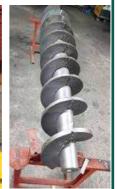

E: irishaugers@gmail.com

Mob: +353 86 257 3300

Stainless Steel Flight Screw Welded on Shaft Frequently used as feeder screws for handling friable lumpy material from bins or hoppers