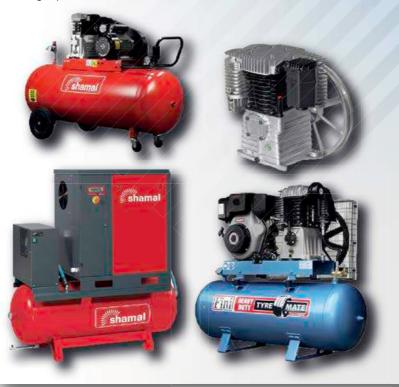

### NUAIR

Air-Impact Ltd supply air compressors to all areas of the leading Italian manufacturer NUAIR.

NUAIR is an international group which today represents the largest manufacturer of piston compressors in the world. Air - Impact is supplying compressors in Ireland under the brands Shamal and Nuair. These are all quality Italian compressors manufactured by the Nuair group.

### Ireland's Premier Supplier of pneumatic tools and garage equipment