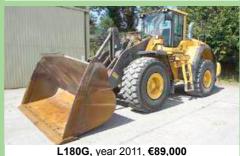

L90G, year 2012, 5,100hrs, 3rd line qc BSS, €70,000

L150H, year 2015, choice of 2 from 5,500hrs, €105,000

A30F, year 2011, 8,000hrs, €115,000

A40G, year 2016, 6,000hrs, choice of 2, €190,000

L120H, year 2015, 8,000hrs, €115,000