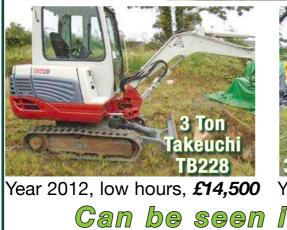

- 2 x new Diaphragm
- 2 x pair of toggles
- 1 x toggle bronze pin

Year 2015 3,500 hours all good **£27,000** 

November 2020

47 Cavan Road, Clonfad, Newtownbutler, Co Fermanagh BT92 6EB Tel: 0044 28 677 38770 Mob: 0044 7775 424200 Email: sales@krplant.com