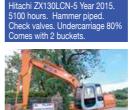

Hitachi zx70. Year 2006. 6500 hours. Blade. Undercarriage 80% 600mm pads. Comes with 2 buckets.

Hitachi ZX130LCN-5 Year 2014. 6500 hours. Hammer piped. Check valves. Undercarriage 80% Comes with 2 buckets.