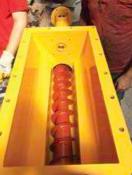

E: irishaugers@gmail.com

Mob: +353 86 257 3300

Stainless Steel Flight Screw Welded on Shaft Frequently used as feeder screws for handling friable lumpy material from bins or hoppers