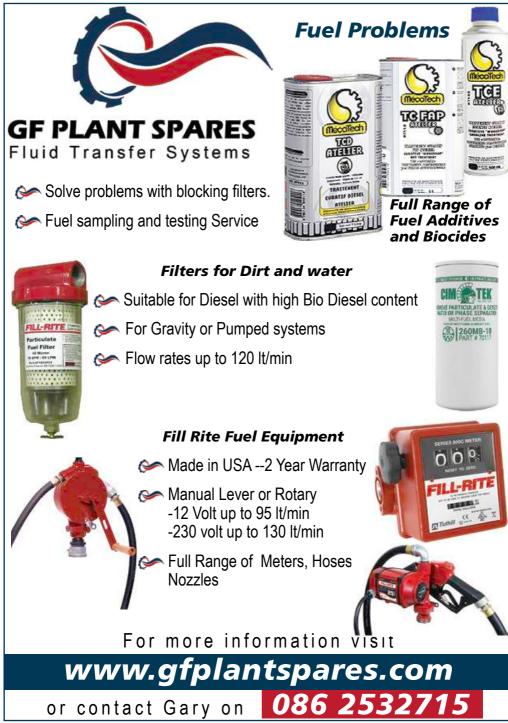

ag filter including wet discharge auger, 30T imported lime storage bin, 20T mixed material storage. 2 x 30T and 1 x 20T insulated bitumen storage tanks. Currently in use and can be seen working daily. The successful buyer will be responsible for dismantling and transporting the plant. Offers for component parts will be considered.



Contact Andrew Collen **Collen Bros (Quarries) Ltd** (0044) 07796 263537 andrew@collenbros.co.uk





23.5 R 25 Michelin



26.5 R 25 Michelin



29.5 R 26 Goodyear



2400 R 35 Goodyear



20.5 R 25

29.5 R 25 L5

New and Used OTR tyres at the very best prices

ROI: **+353 87 6392154** Navan, Dublin, Portlaoise, Cork, Mayo **www.lctyres.ie** liamcoyne@lctyres.ie robbie@lctyres.ie

UK: +44 161 2421160 Manchester & Derbyshire info@lctyres.co.uk

November 2020



P M C Advertiser



Machine Plant Fitters (MPF), was established in 2010 by Stuart Kennedy. We are a maintenance and service provider for all heavy plant machinery. We service and maintain Hitachi, Volvo, Thwaites, Komatsu, Bomag and Terex machines to name but a few. We have four experienced and insured mobile mechanics, that are fully equiped to deal with any type of breakdown & maintenance scenario.



The ITR undercarriage product line offers the most complete range available in the market, which includes standard excavator and dozer applications along with a full range of undercarriage components for asphalt, drilling and logging machinery. Production flexibility and design expertise also places ITR undercarriage line in a good position to provide "custom-manufactured" products for s