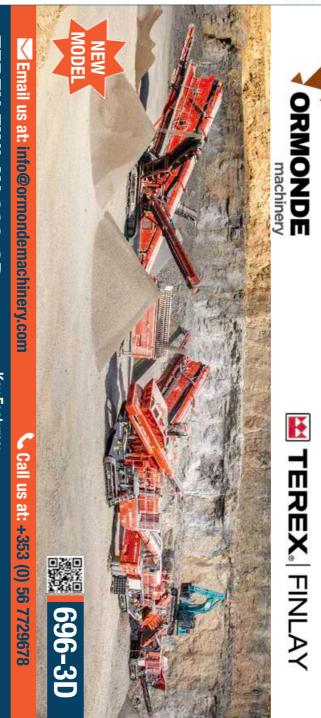

# EREX FINLAY 696-3D

The New Model Terex Finlay 696-3D is a high capacity mobile screening plant. Incorporating the latest technologies and innovative design this a class leading mobile screening unit.

Guaranteed to perform in a multitude of applications.

# Key Features:

- CAT C4.4 Tier 3 Constant Speed Engine 90kW (121hp)
- 1200mm Wide Feed, Main & Fines Conveyors
- 800mm Wide Side Conveyors / 500mm or 650mm Oversize Conveyor
- > Hydraulic Raise main conveyor head section for improved mesh access
- ➢ High Capacity 6.1m x 1.7m (20' x 5'7") 2 or 3 deck Screenbox
- 40,050 kgs 19.7m x 3.65m x 3m transport dimensions