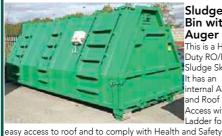

# www.krplant.com

Sludge Bin with Auger This is a Heavy Duty RO/RO Sludge Skip. It has an internal Auger and Roof Access with adder for

U Type Screw Conveyors Continuous conveying equipment used to transport powder, granular and dry bulk materials