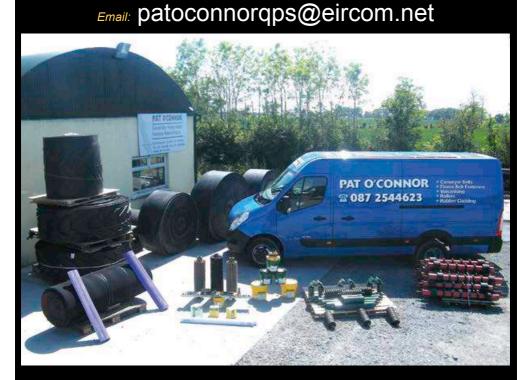

# PAT O'CONNOR

Importer-Distributor of all types of ● Conveyor Belting ● Fasteners ● Rollers ● Rubber Cladding

> Castlewarden, Straffan, Co. Kildare, Republic of Ireland W23 W921

# Mobile: 087 254 4623 Fax: (01) 458 8060

### RUBBER

Hard wearing, long life, ideal for flooring, horse walker walls, boat decks etc. Also strip rubber, scrapers cut to size. Clear out rubber, material free.

Castlewarden, Junction 5, Dublin-Naas motorway Mob: (00353) 087 2544623 Pat