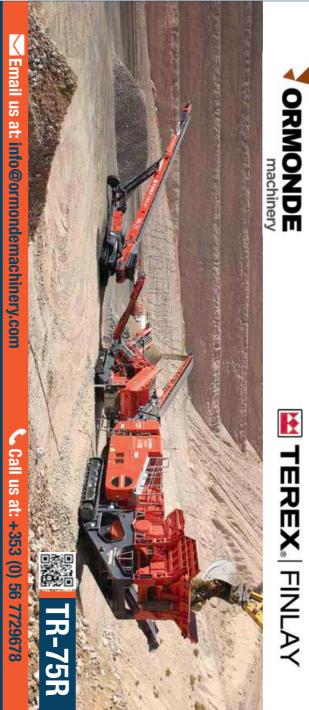

# FEREX FINLAY TR-75R

The Terex Finlay TR-75R is a high capacity tracked radial stockpiling conveyor. Incorporating the latest technology for handling bulk materials this is a versatile and efficient option for your stockpiling needs.

# Key Features:

 $\ge$  Tracked & Radial through 135 degrees allowing for high volume stockpiling

- Fuel efficient Deutz TC 2.9 L4 55kW (73hp) engine
- Optional Extended Feedboot with 1.6m<sup>3</sup> capacity
- 22.9m (75'2") Long x 1050mm (42") wide conveyor
- 6764m<sup>3</sup> stockpile capacity with 135 degree slewing
- Optional Radio remote control for tracking, slewing and raise / lower function
- Optional Auto Radial & raise function
- Weight: 19,800kgs | 15.2mL x 3.36mH x 2.52mW