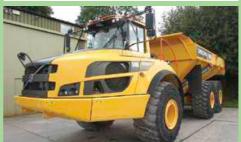

L90G, year 2012, 5,100hrs, 3rd line qc BSS, €70,000

L150H, year 2015, choice of 2 from 5,500hrs, €105,000

A30F, year 2011, 8,000hrs, €115,000

A40G, year 2016, 6,000hrs, choice of 2, €190,000

L120H, year 2015, 8,000hrs, €115,000