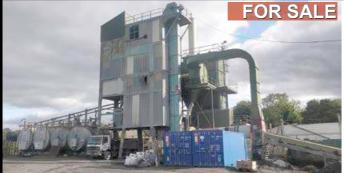

### 1985 Braham Millar

125s asphalt mixing plant, 60tph, consists of 2016 oil bath screen. 6 hot aggregate bins, 1.6T mixer. year 2015 11MW dual fuel (natural gas & oil) vulcan burner.

6 cold aggregate feed hoppers approx 15t capacity each with collecting and feed conveyors, year 2000 aeropulse bag filter including wet discharge auger, 30T imported lime storage bin, 20T mixed material storage. 2 x 30T and 1 x 20T insulated bitumen storage tanks. Currently in use and can be seen working daily. The successful buyer will be responsible for dismantling and transporting the plant. Offers for component parts will be considered.

Asphalt Plant For Sale, 1985 Braham Millar 125s, 60tph, 2016 oil bath screen, 6 hot aggregate bins, 1.6T mixer, 2015 11MW dual fuel vulcan burner, 6 cold feed bins, 2000 aeropulse bag filter, 20T mixed material storage. Currently working daily and can be inspected. Contact Andrew Tel: 028 3884 0275 (048 Rol)