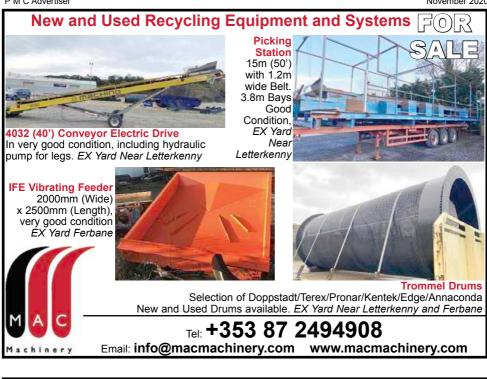

actured by the Nuair group.



### Ireland's Premier Supplier of pneumatic tools and garage equipment

# RIDDLES BROSLTD

Plant Hire I Contract Crushing & Screening Civil Works I Earthworks I Heavy Haulage Suppliers of Washed Sand & Gravel

Tel: (028) 7139 7100 Sand Pit: (028) 7139 8220 Mobile: 07773 151962 Email: office@riddlesbrosltd.com



Muck shifting & earth works throughout Ireland

**40Tonne ADTs** 

35 & 50 Tonne Excavators

Mobile Crushing & Screening equipment available for hire

> Hard Rock | Recycling Demolition | Sand & Gravel



Suppliers of washed Sand & Gravel

CE Marked to BS EN 12620 Concrete Standards



Jaw Crushers | Cone Crushers

3-Way Screens | Heavy-duty Skalpers

Wheeled Loading Shovels | Rock Hammers



Lupin Avenue, Donemana, Strabane, BT82 0PG

November 2020





### 1985 Braham Millar

125s asphalt mixing plant, 60tph, consists of 2016 oil bath screen. 6 hot aggregate bins, 1.6T mixer. year 2015 11MW dual fuel (natural gas & oil) vulcan burner.

6 cold aggregate feed hoppers approx 15t capacity each with collecting and feed conveyors, year 2000 aeropulse bag filter including wet discharge auger, 30T imported lime storage bin, 20T mixed material storage. 2 x 30T and 1 x 20T insulated bitumen storage tanks. Currently in use and can be seen working daily. The successful buyer will be responsible for dismantling and transporting the plant. Offers for component parts will be considered.



Contact Andrew Collen **Collen Bros (Quarries) Ltd** (0044) 07796 263537 andrew@collenbros.co.uk





23.5 R 25 Michelin



26.5 R 25 Michelin



29.5 R 26 Goody