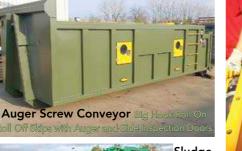

# www.krplant.com

Sludge Bin with Auger This is a Heavy Duty RO/RO Sludge Skip. It has an internal Auger and Roof Access with adder for

U Type Screw Conveyors Continuous conveying equipment used to transport powder, granular and dry bulk materials