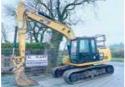

### USED MACHINERY FOR SALE

Hitachi ZX33U-5. Year 2016. 2700 hours. Hammer piped. Check valves, Rubber tracks 90%. Comes with new buckets.

Hitachi zx130lcn-1 Year 2008 Hammer piped. Undercarriage 90% Comes with 2 buckets

Hitachi zx135us-5. Year 2015. 4500 hours. Hammer piped with extra low flow auxiliary piping. Check valves. Undercarriage 80% Comes with 2 bucke

Doosan Dx140lcr. Year 2015. 6500 hours. Hammer piped. Check valves. Undercarriage 50% Comes with 2 buckets

Hitachi zx70. Year 2006. 6500 hours. Blade. Undercarriage 80% 600mm pads. Comes with 2 buckets.

Hitachi ZX130LCN-5 Year 2014. 6500 hours. Hammer piped. Check valves. Undercarriage 80% Comes with 2 buckets.

Hitachi zx135us-5. Year 2015. 4100 hours. Hammer piped Check valves. Undercarriage 80% Comes with 2 buckets.

Cat 313FLGC Year 2016. 4000 hours. Hammer piped. Check valves. Undercarriage 50% Comes with 2 buckets

Hitachi ZX85USB-5 Year 2015.

3200 hours. Hammer piped.

Check valves. Rubber tracks.

Comes with 2 buckets.

Fiat Hitachi EX135 Year 2004, 9000 hours. Undercarriage 80% Very tidy tight machine. Comes with 2 buckets.

Volvo EC140EL Year 2018 2900 hours Hammer piped Check valves. Undercarriage 50% Comes with 2 buckets

Hitachi ZX85USB-5 Year 2014. 4700 hours. Hammer piped. Check valves. Undercarriage 80%. Rubber block pads. Comes with 2 buckets

Hitachi ZX135US-5. Year 2013. 6300 hours. Hammer piped. Check valves. New undercarriage. Comes with 2 buckets

Doosan DX140LC Year 2012. 8000 hours. Hammer piped. Check valves. Undercarriage 90% Comes with 2 buckets.

Doosan DX225LC Year 2013. No DPF!! Only 5700 hours. Hammer piped. Check Valves. Undercarriage 50% Comes with 1 bucket