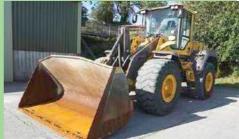

L90G, year 2012, 5,100hrs, 3rd line qc BSS, €70,000

L150H, year 2015, choice of 2 from 5,500hrs, €105,000

A30F, year 2011, 8,000hrs, €115,000

A40G, year 2016, 6,000hrs, choice of 2, €190,000

L120H, year 2015, 8,000hrs, €115,000