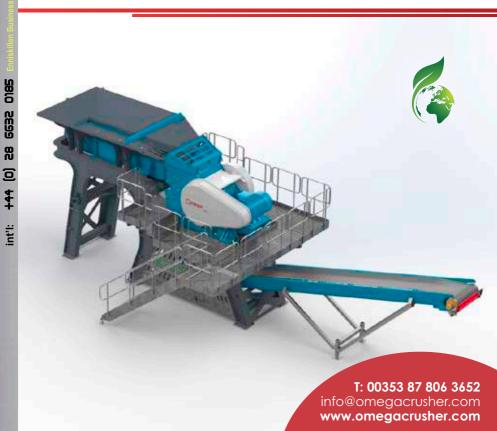

### **November**

2021

Check out the website www.pmcadvertiser.com

STATIC

Crushing & Screening

The Omega J1065S is a cost effective, modular plant with all electric drive designed for Recycling, Quarrying and Mining Applications.

ENGINEERING EXCELLENCE / MODULAR / ELECTRIC / CONTAINERISED / IRISH BUILT

nfo@pmcadvertiser.com www.pmcadvertiser.com 0044 (0)7775 666091 087 3564550

998826 

NI & UK:

**ADVERTISER** 

Rol:

2 x 12 tonne. vibrating Rollers