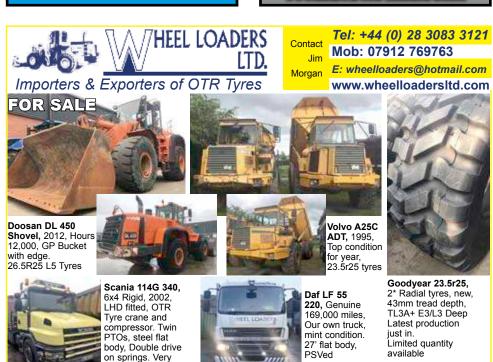

### USED MACHINERY FOR SALE

47 Cavan Road, Clonfad, Newtownbutler, Co Fermanagh BT92 6EB

Tel: 0044 28 677 38770 Mob: 0044 7775 424200 Email: sales@krplant.com

www.krplant.com

'DIGGERS AVAILABLE FOR SELF-DRIVE HIRE FROM 1 TO 25 TON'

Hitachi ZX50, Rubber tracks 50%, Hydraulic quick hitch, Comes with 3 buckets

Hitachi ZX48U-5, Year 2016, Only 1100 hours, Rubber tracks 50%, Hydraulic quick hitch, Comes with 3 buckets

Hitachi ZX55U-5, Year 2018, 1700 hours, Rubber tracks, Hydraulic quick hitch, Comes with 3 buckets

Hitachi ZX85USB-5A, Year 2017, 2500 hours, Undercarriage 90%, 450mm rubber block, Hydraulic quick hitach and 2 buckets

Case CX130C, Year 2013, Undercarriage 50%, Hammer piped with extra leak off return for saw or mulcher, Double lock quick hitch, Comes with 2 buckets, Extremely tidy tight owner driver machine in immaculate condition.

Jcb JS130LC, Year 2015, 6000 hours, New undercarriage, Hammer piped, Check valves, Hill Tefra double lock quick, Comes with 2 buckets. Very tidy tight original machine

Hitachi ZX130LCN-5B, Year 2014, 6000 hours, New Undercarriage recently fitted, Hammer piped, Check valves, Hill Tefra double lock quick hitch, Comes with 2 buckets, Choice of 2

Hitachi ZX130LCN-5B, Year 2016, 5000 hours, New Undercarriage recently fitted, Hammer piped, Check valves, Hill Tefra double lock quick hitch, Comes with 2 buckets

Hitachi ZX135US-5, Year 2014, 5900 hours, New Undercarriage recently fitted, Hammer piped, Check valves, Hill Tefra double lock quick hitch. Comes with 2 buckets

Hitachi ZX135US-6, Year 2017, 3300 hours, Undercarraige 70%, Hammer piped, Check valves, Hill Tefra double lock quick hitch, Comes with 2 buckets

Hitachi ZX225USLC-5B, Year 2016, 5000 hours, Undercarriage 70%, Comes with 2 buckets

Hitachi ZX210LC-6, Year 2017, 5400 hours, Undercarriage, Comes with 2 buckets, Extremely clean tidy original machine owner driver machine. Never been painted

www.krplant.com