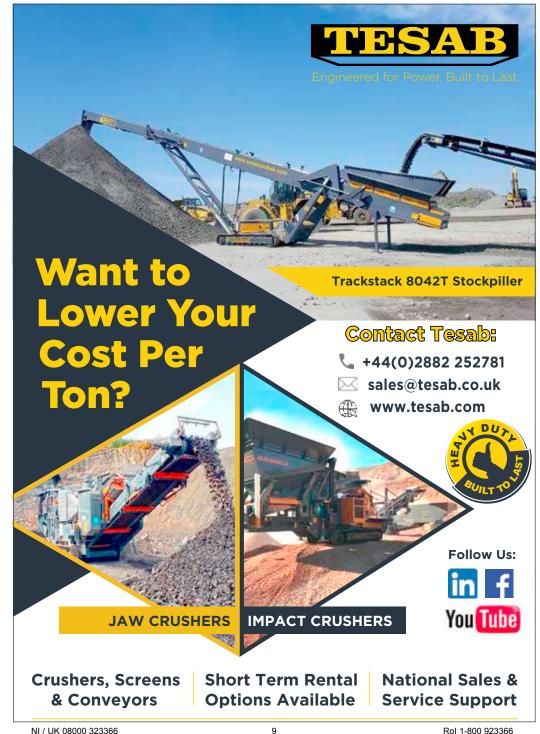

olutions
- Anti vandal steel storage containers
- 10'x8' & 20'x10'
   Anti vandal offices
- 10', 20', 30', 40',45'
  any size available
- 40' Curtain Sider & Box storage trailers
- Large stock of new and used available for immediate delivery



40' Hi-Cube with 4 sets of double doors on the side



028 3835 0022

40' Hi-Cube container fridge: goes to -20°C

1 Breagh Drive, Carn Industrial Estate, Portadown, BT63 5XA Fax: 028 3835 0044 Email: tfkcontainers@tfkgroup.com
Website: www.tfkgroup.com









## **Authorised Distributor**



T: 028 8167 8686

E: parts@northerncrusherspares.com W: www.northerncrusherspares.com



Classifieds



A lot of useful information:

- Services
- ⇒ Products
- Contacts





NI / UK 08000 323366 Rol 1-800 923366 NI / UK 08000 323366 Rol 1-800 923366













rare truck, Low KMs







CP86 series

Main industries

NI / UK 08000 323366 Rol 1-800 923366



Manufacturing Quality Skips for 30 years www.hennessyengineering.com info@hennessyengineering.com

Mob: +353 86 257 3300





Mobile Sludae Holdina Tank with hydraulic 🖥 Lifting





Settlement tank with Baffle Walls, Filters and Cat Walk





### Hire and sales of excavator attachments:

Pile croppers / breakers **Excavator mounted** sheet pile drivers Hydraulic rock breakers **Hydraulic Munchers** Selector grabs Excavator ripper shanks

Riddle buckets



Hyforce Demolition offer a complete package to customers in the UK and Ireland along with delivery, installation and aftercare.

6 Ballybeg Road, Dungannon, Co.Tyrone, Northern Ireland, BT71 5DX

**CALL:** +44 (0) 28 8774 9186

**E**: in