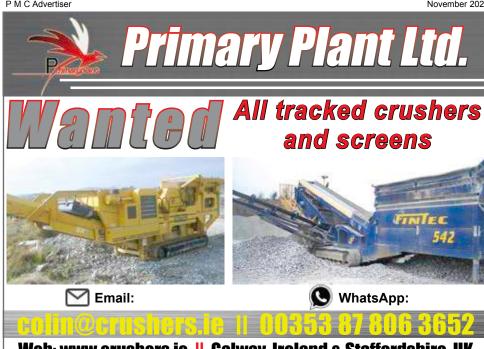

### **November**

2021

Check out the website www.pmcadvertiser.com

STATIC

Crushing & Screening

The Omega J1065S is a cost effective, modular plant with all electric drive designed for Recycling, Quarrying and Mining Applications.