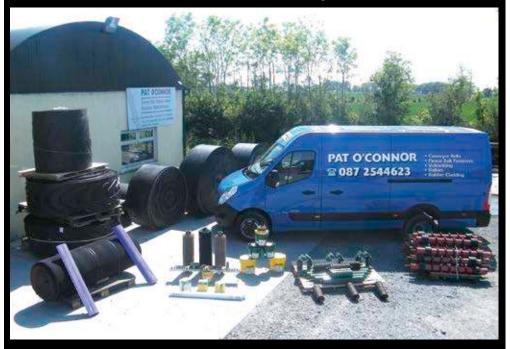

# PAT O'CONNOR

Importer-Distributor of all types of

■ Conveyor Belting ■ Fasteners ■ Rollers ■ Rubber Cladding

YOÙR LINK TO QUALITY

Castlewarden, Straffan, Co. Kildare, Republic of Ireland W23 W921

Mobile: 087 254 4623

Email: patoconnorqps@gmail.com

The House of Conveyor Belt Specialists!!

49 YEARS IN RUBBER TECHNOLOGY

Brexit Belting
PRICE WAR

now in full action!! New price structure in place

MARK our words:

We are always
ahead of the posse

### PAT O'CONNOR

Importer-Distributor of all types of

- Rubber Flooring

Castlewarden, Straffan, Co. Kildare, W23 W921

Located near exit 5 of N7

Dublin - Naas Motorway

Mobile:

087 254 4623

Email:

patoconnorqps@gmail.com

Conveyor Belts: Heavy Duty (little used)

600 / 650 / 800 / 900, 3 and 4 ply

**YOUR LINK TO** 

**QUALITY** 

New Belting: FULL 500/3 5+1.5
RANGE 630/4 6+2

Manufactured to ISO 14890 & DIN 22102 standards