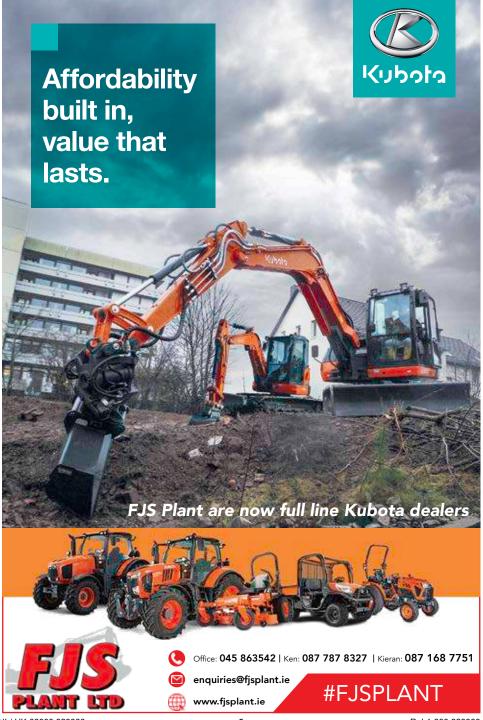

### **November**

2021

Check out the website www.pmcadvertiser.com

STATIC

Crushing & Screening

The Omega J1065S is a cost effective, modular plant with all electric drive designed for Recycling, Quarrying and Mining Applications.