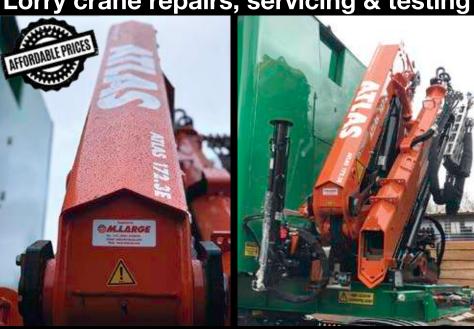

# MLARGE

Lorry crane repairs, servicing & testing

M Large - official supplier for the Atlas range of truck mounted cranes. Servicing, repair & maintenance of all makes of truck mounted cranes (Atlas, Effer, Hiab, Palfinger) wood chippers and forestry equipment

- Professional Service
- Fast turn around
- On site visits
- Crane inspections & testing by qualified ALLMI examiners
- Fault diagnosing / Parts / Service
- Service packages available from your basic service to 7 year full
- Extensive range of new cranes available
- Stock cranes to minimise downtime

For sales, to order parts or book a service / test call or email

Carryduff depot - 02890 814488 Newtownabbey depot - 02890 342838 Email - sales@mlarge.com

james.gaughan@btconnect.com

Call +44 (0) 1706 640637