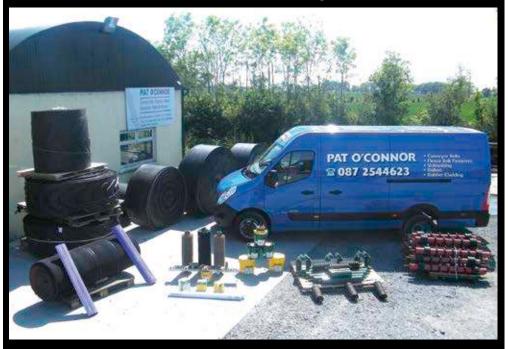

## PAT O'CONNOR

Importer-Distributor of all types of

■ Conveyor Belting ■ Fasteners ■ Rollers ■ Rubber Cladding

YOÙR LINK TO QUALITY

Castlewarden, Straffan, Co. Kildare, Republic of Ireland W23 W921

Mobile: 087 254 4623

Email: patoconnorqps@gmail.com

The House of Conveyor Belt Specialists!!

49 YEARS IN RUBBER TECHNOLOGY

Brexit Belting
PRICE WAR

now in full action!! New price structure in place

MARK our words:

We are always
ahead of the posse

#### PAT O'CONNOR

Importer-Distributor of all types of

- Rubber Flooring

Castlewarden, Straffan, Co. Kildare, W23 W921

Located near exit 5 of N7

Dublin - Naas Motorway

Mobile:

087 254 4623

Email:

patoconnorqps@gmail.com

Conveyor Belts: Heavy Duty (little used)

600 / 650 / 800 / 900, 3 and 4 ply

New Belting: FULL 500/3 5+1.5

**RANGE** 630/4 6+2

**YOUR LINK TO** 

**QUALITY** 