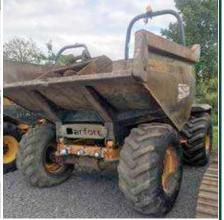

NI / UK 08000 323366 5 Rol 1-800 923366

22 Maydown Road, Armagh BT61 8BU
Tel: 028 37549006 (048 from Rol)
Mob: (0044) 07836 687200

E: info@hilltopplant.co.uk
Web: www.hilltopplant.co.uk

Barford 6 ton dumper Year 2007, £8,000

Barford 10 ton dumper Year 2007, £12,000

Can be seen in Armagh