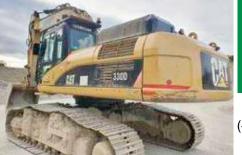

Sykes high head pump, Cummins 6 cyl engine, €17,000

Tesab 623 box, **€14,000** 

Godwin pumps, €3,500, Choice of 2

For more details, **Please Call** 

(+353) **086 2661222** 

Cat 330DL, 2008, 17,000 hours, €53,000