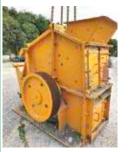

Sykes high head pump, Cummins 6 cyl engine, €17,000

Tesab 623 box, **€14,000** 

Godwin pumps, €3,500, Choice of 2

For more details, **Please Call** 

(+353) **086 2661222** 

Cat 330DL, 2008, 17,000 hours, €53,000