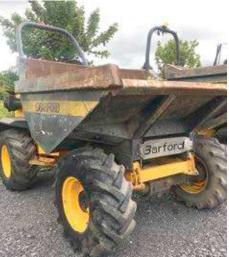

NI / UK 08000 323366 5 Rol 1-800 923366

22 Maydown Road, Armagh BT61 8BU
Tel: 028 37549006 (048 from Rol)
Mob: (0044) 07836 687200

E: info@hilltopplant.co.uk
Web: www.hilltopplant.co.uk

Barford 6 ton dumper Year 2007, £8,000

Barford 10 ton dumper Year 2007, £12,000

Can be seen in Armagh