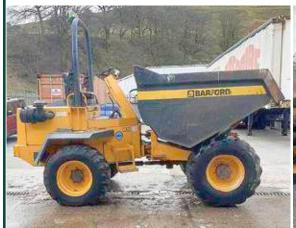

NI / UK 08000 323366 5 Rol 1-800 923366

22 Maydown Road, Armagh BT61 8BU
Tel: 028 37549006 (048 from Rol)
Mob: (0044) 07836 687200

E: info@hilltopplant.co.uk
Web: www.hilltopplant.co.uk

Barford 6 ton dumper Year 2007, £8,000

Barford 10 ton dumper Year 2007, £12,000

Can be seen in Armagh