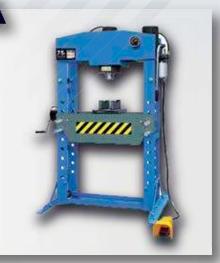

#### **AIL PRESS**

**Air impact Ltd** supply a range of shop presses from 30 ton and 50 ton for the average car garage and 75 ton and 100 ton for truck and heavy plant applications.

Ireland's Premier Supplier of pneumatic tools and garage equipment