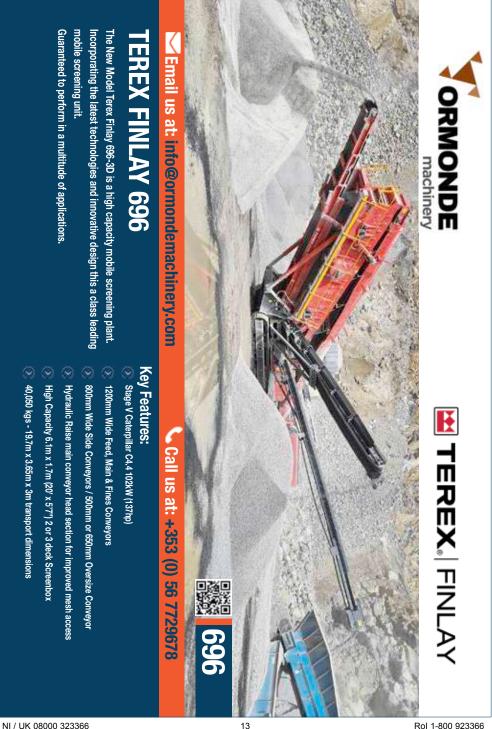

For Customised Units Contact us for further details (+353) **01-5267778** 

NI / UK 08000 323366

Finlay Hi-Way 8x4, **€8,000** 

Cat 950K, 2013, 12,500 hours, **€83,000** 

Terex 2 deck, live head, YOM 2013, €8,000