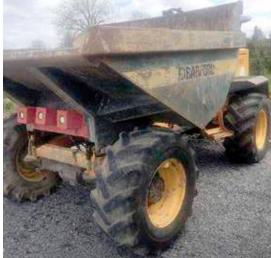

NI / UK 08000 323366 5 Rol 1-800 923366

22 Maydown Road, Armagh BT61 8BU
Tel: 028 37549006 (048 from Rol)
Mob: (0044) 07836 687200

E: info@hilltopplant.co.uk
Web: www.hilltopplant.co.uk

Barford 6 ton dumper Year 2007, £8,000

Barford 10 ton dumper Year 2007, £12,000

Can be seen in Armagh