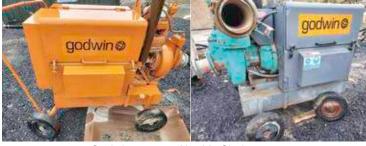

Sykes high head pump, Cummins 6 cyl engine, €17,000

Tesab 623 box, **€14,000** 

Godwin pumps, €3,500, Choice of 2

For more details, **Please Call** 

(+353) **086 2661222** 

Cat 330DL, 2008, 17,000 hours, €53,000