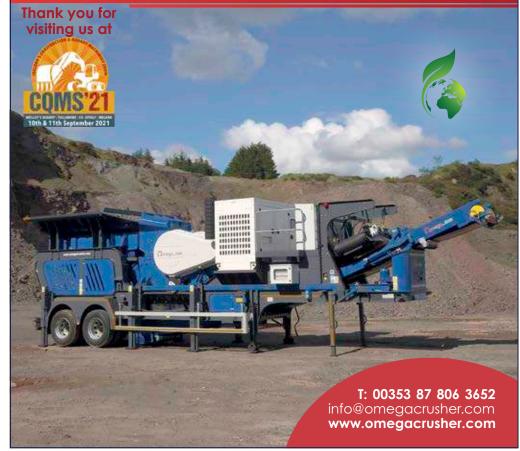

Fax: **028 3884 9314** (048 Rol)

Crushing & Screening

The Omega J1065M Mobile Electric Jaw Crusher is the ideal mobile solution which can be used for Demolition and Recycling Applications along with the versatility of being used in a Quarry Application.

This highly efficient, ECO Friendly unit is proving to be a world class leader.

ENGINEERING EXCELLENCE / MOBILE / ELECTRIC / PLUG & PLAY / IRISH BUILT

NI / UK 08000 323366 8 Rol 1-800 923366 NI / UK 08000 323366 9 Rol 1-800 923366