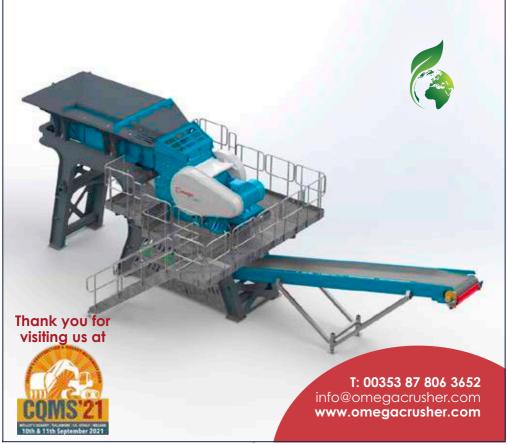

Fax: **028 3884 9314** (048 Rol)

Crushing & Screening

The Omega J1065M Mobile Electric Jaw Crusher is the ideal mobile solution which can be used for Demolition and Recycling Applications along with the versatility of being used in a Quarry Application.

This highly efficient, ECO Friendly unit is proving to be a world class leader.

ENGINEERING EXCELLENCE / MOBILE / ELECTRIC / PLUG & PLAY / IRISH BUILT

NI / UK 08000 323366 8 Rol 1-800 923366 NI / UK 08000 323366 9 Rol 1-800 923366