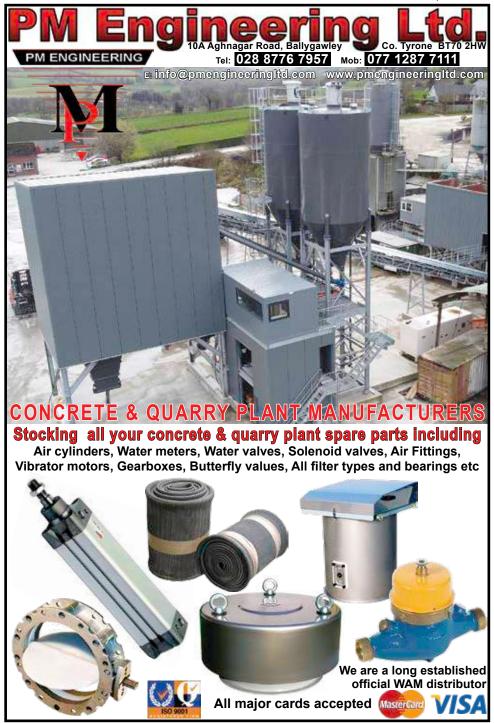

P.M. Engineering, Concrete & Quarry Plant Manufacturers Tel: 028 87767957 Mob: 0044 (0) 7712 877111 E: patsy@pmengineeringltd.com

Burke Engineering Works,
Specialising in Hydraulic Ram
Manufacture & Repair. Seals,
Cylinders and Chrome Bars in
stock & Driveshaft repair.
Newcastle Road, Athenry,
Co. Galway
Tel: (00353) 091 844329
E: BurkeEngineering@eircom.net