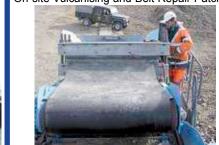

# Side Skirting rubber - All regular sizes $65^{\circ}~\&~40^{\circ}$ shore

6-10-15-20-25mm thick Non-standard made to order

On-site Vulcanising and Belt Repair Patches

Prompt Personal Service
F.R.P. Co., The Mill, Ballyduff, Arklow, Co. Wicklow Y14 W306 Tel: +353 (0)402-32994