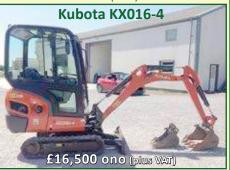

Bucket

with edge.

Scania 114G 340, 6x4 Rigid, 2002, LHD fitted, OTR Tyre crane and compressor. Twin PTOs, steel flat body, Double drive on springs. Very rare truck, Low KMs



Lighting

2260 hours.

tower.

Daf LF 55 220, Genuine 169,000 miles, Our own truck, mint condition. 27' flat body, PSVed Goodyear 23.5r25, 2\* Radial tyres, new, 43mm tread depth, TL3A+ E3/L3 Deep Latest production just in. Limited quantity available



NI / UK 08000 323366 32 Rol 1-800 923366 NI / UK 08000 323366 33 Rol 1-800 923366

P M C Advertiser September 2022 P M C Advertiser

### www.WAKEHAMHIRE.co.uk

(+ 44) 07831 322302 (+ 44) 01364 73143



Now available to hire - our new Yanmar C50R-5A tracked dumper with reversible seat console, tier 4

see our website or facebook page (Wakeham Hire & Sales) for more



950 hours 2018 \*

2019 617 hours £13,000 ono (plus VAT)



AP Wakeham Hire Ltd, Cannamore, South Brent, Devon, TQ10 9HA



# northerncrus

Covering all your spares requirements

ALL OVER IRELAND

**Authorised Distributor** 

Contact John Fleming on +353 (0) 83 088 3294

T. 028 8167 8686

E: parts@northerncrusherspares.com W: www.northerncrusherspares.com

September 2022



#### PMC Advertiser is not available in the shops!!!

Complete the form or call us on the numbers below to ensure you receive your monthly issue OR register on the new website www.pmcadvertiser.com

- throughout Ireland in particular and also into the UK - Plant Hire, Quarries, Parts & Supplies, Manufacturers etc
- 🍀 PMC Advertiser is a great source of valuable information for the plant market in Ireland. It is the pu