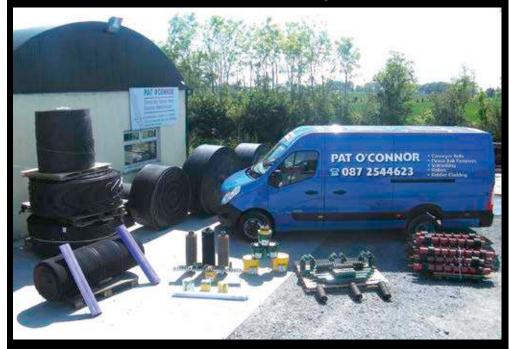

# PAT O'CONNOR

Importer-Distributor of all types of

■ Conveyor Belting ■ Fasteners ■ Rollers ■ Rubber Cladding

YOÙR LINK TO QUALITY

Castlewarden, Straffan, Co. Kildare, Republic of Ireland W23 W921

Mobile: 087 254 4623

Email: patoconnorqps@gmail.com

The House of Conveyor Belt Specialists!!

50 YEARS IN RUBBER TECHNOLOGY

Brexit Belting
PRICE WAR

now in full action!!

New price structure in place

MARK our words:

We are always ahead of the posse

### PAT O'CONNOR

Importer-Distributor of all types of

- Conveyor Belting Fasteners Rollers
- Rubber Flooring

Castlewarden, Straffan, Co. Kildare, W23 W921

Located near exit 5 of N7

OUR LINK TO Dublin - Naas Motorway

Mobile

087 254 4623

Email:

patoconnorqps@gmail.com