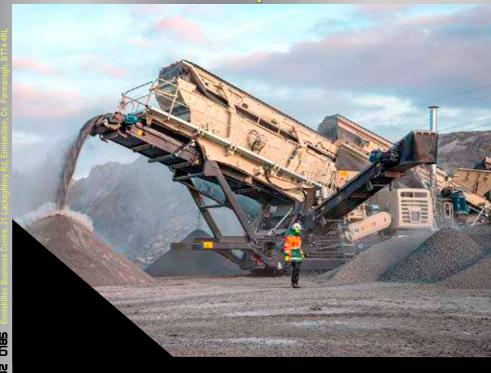

# For every production challenge, McHale has a solution

In the world of construction and aggregates, it all comes down to productivity.

Metso Lokotrack® trackmounted crushers and screens keep your operations going. Each model is quick and easy to transport, operate and service, and is backed by a global support network there to help.

Over 150 years of crushing and screening knowledge has resulted in this dependable range of equipment with unmatched capability and tailor-made options to fit your needs.

Contact McHale to find the right Lokotrack® for you, or learn more at metso.com/lokotrack.