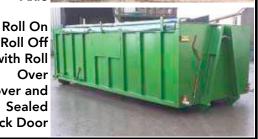

Mob: +353 86 257 3300

Sludge Dewatering Tank with Sealed Half Back Door

Sludge Holding Tank with hydraulic 3 Lifting

Walls, Filters and Cat Walk

Roll Off with Roll Over Cover and Sealed **Back Door** 

2 NI / UK 08000 323366 Rol 1-800 923366 NI / UK 08000 323366 Rol 1-800 923366