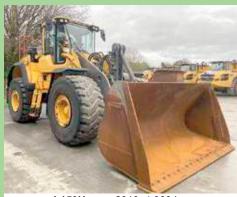

Volvo pallet Forks, to suit L60 to L120

A30F, year 2011, 11,000 hrs

**A30G**, year 2019, Choice from 4,200 hrs

A40F, year 2013, choice

A40G, year 2021, 4,500 hrs

L150H, year 2019, 4,900 hrs

Full current stock list on web site Shipping can be arranged to major sea port worldwide