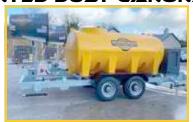

#### TRAILER MOUNTED DUST CANONS

S45T – 2000 litre – Road legal trailer with onboard 20kVA Generator

S45RT – 6000 litre – Rough Terrain with onboard 20kVA Generator

Ex Hire unit - S45T – 2000 litre – Road legal trailer with onboard 20kVA Generator