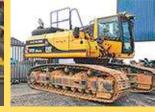

### **Current Stock:**

- 2014 Liebherr 566
- 2017 Doosan DX225-5
- 2003 Case CX160
- 2018 Hyundai HX140L, choice of 4
- 2017 Hitachi ZX130 LCN-6
- 2016 Doosan DX140 LCR-5
- 2016 Doosan DX140 LCR-5
- 2013 Case CX130C

- 2023 Airman AX55U-7
- 2023 Airman AX26U-7
- 2023 Kubota U27-4
- 2015 Bobcat E19
- 2020 Yanmar SV16
- 2015 Takeuichi TB216
- 2018 Locust Skid steer
- 2007 Vögele Super 800 Asphalt Paver

### Visit **www.kdplant.com** for more info 78 Moira Road, Crumlin, Co. Antrim, BT29 4JL

NI / UK 08000 323366 34 Rol 1-800 923366 NI / UK 08000 323366 35 Rol 1-800 923366

P M C Advertiser September 2023