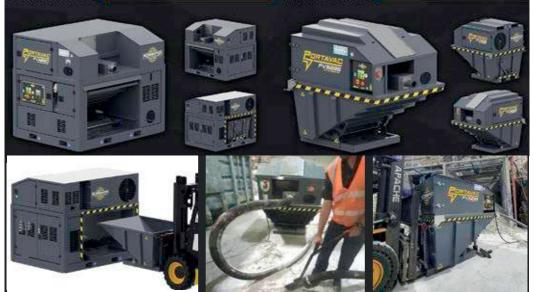

PORTAVAC PV300D

#### BENEFITS OF USING A PORTAVAC

Need to clean up around industrial & commercial settings without generating further dust? The Portavac PV300 range of skip mounted industrial vacs are the solution.

Industrial clean up, to contain dust with HEPA Filtration.

Health & Safety compliant and takes the hassle out of clean up without sweeping up. Electric version and diesel hybrid version available.

The applications for the Screenpod PortaVac encompass a vast range of industries, such as manufacturers of;

- Soil & Aggregates
- Cement
- Lime
- **Gypsum**
- Concrete

- **Pharmaceuticals**
- Tiles
- Chemicals

Contact us now for sales and rental options

Steel mills

The PV300E employs a Bag & HEPA filtration system. HEPA technology filters can remove 99.7% of the airborne particulate matter

sales@screenpod.co.uk Office: +44 28 8775 8944

Leon Connolly: Paul McGoldrick:

+44 77 3491 0449 +44 77 1005 8066