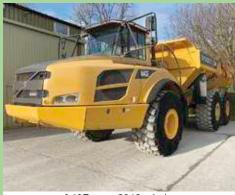

Volvo pallet Forks, to suit L60 to L120

A30F, year 2011, 11,000 hrs

**A30G**, year 2019, Choice from 4,200 hrs

A40F, year 2013, choice

A40G, year 2021, 4,500 hrs

L150H, year 2019, 4,900 hrs

Full current stock list on web site Shipping can be arranged to major sea port worldwide