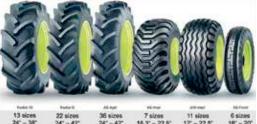

#### TYRES

Part worn Site machines & Tipper truck tyres Mob: +353 (0)87 6392154

Top quality, part worn tyres, for construction & tipper trucks. Some on complete wheels.

Mob: +353 (0)86 3806083

Part worn tyres, good quality, 20.5R25 & 15.5R25's. Also 335/80R20, 365/80R20, 395/85R20, All excellent condition up to 80% remaining tread. Mob: (00353) 087 6797479