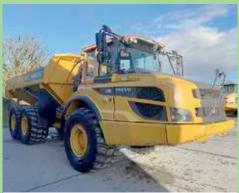

Volvo pallet Forks, to suit L60 to L120

A30F, year 2011, 11,000 hrs

**A30G**, year 2019, Choice from 4,200 hrs

A40F, year 2013, choice

A40G, year 2021, 4,500 hrs

L150H, year 2019, 4,900 hrs

Full current stock list on web site Shipping can be arranged to major sea port worldwide