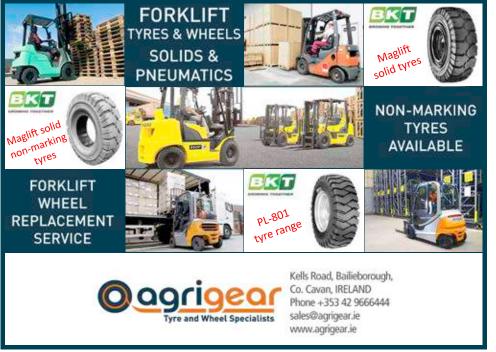

trol



TRITON 20
Dust Cannons Manual
Raise & lower cannon
angle, Low power
consumption, Ideal
for outdoor use,
handle bars & wheels
for ease of movement,
up to 20m throwing
distance. Electric
control functions
with optional remote



Dust Cannons, Automatic swing operation, Electric angle & height adjust, Ideal for outdoor use, up to 65m throwing distance. Electric control functions with r/control.

S65 Tracked

#### WWW.SCREENPOD.CO.UK

NI / UK 08000 323366 10 Rol 1-800 923366 NI / UK 08000 323366 11 Rol 1-800 923366











Tel: 00353 7493 20533 Mob: 00353 86 607 6386

Umricam, Buncrana, Co. Donegal, F93 P268 Email: info@coyleplantrepairs.com

Main Agent for Rock Breakers and Attachments
Sales, Service and Repairs of all Rock Hammers
Plant and Machinery Repairs
Spare Parts Supplied





NI / UK 08000 323366 14 Rol 1-800 923366 NI / UK 08000 323366 15 Rol 1-800 923366

P M C Advertiser September 2023





**ERODROME** THCOOLE.

**BUSINESS PARK.** 

CO.

DUBLIN.

Š M





Scrap Grapple





MILLTOWN BUSINESS PAR

CO.DONEGA BUNCRAN

93 6355





Join us

Accept us

Other Attachments

Hydraulic **Breaker** 

Crusher





Pulviser



Stone Grapple



17

Ripper



NI / UK 08000 323366 16

truck mixers www.rapidtruckmixers.com T: +44 (0)2838 840671

Rol 1-800 923366

NI / UK 08000 323366

Rol 1-800 923366

501.65mm.

533.4mm.

# AIR-IMPACT LTD

WWW.AIRIMPACT.IE | (0504) 21622



Auto retractable Stainless Steel Aramid Braided Pressure Washer

#### 18 GAUGE STAINLESS STEEL CONSTRUCTION

BluShield stainless steel dual arm heavy duty pressure washer hose reel is an ultimate co