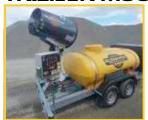

#### TRAILER MOUNTED DUST CANONS

S45T – 2000 litre – Road legal trailer with onboard 20kVA Generator

S45RT – 6000 litre – Rough Terrain with onboard 20kVA Generator

Ex Hire unit - S45T – 2000 litre – Road legal trailer with onboard 20kVA Generator

#### **DUST CANNONS**

S45 Dust Cannons
Automatic
swing operation,
Electronically raise
& lower cannon
angle, Low power
consumption, Ideal
for outdoor use, up
to 45m throwing
distance. Electric
control functions
with optional remote
control