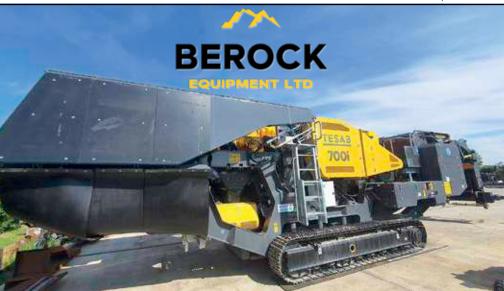

#### **BEROCK-BESAND**

WHAT ARE YOU DOING ABOUT SAND?

NEED BETTER
CUBICAL SHAPE?

WE HAVE A SOLUTION TO GET EXCITED ABOUT...!

BESAND 12/05 (HSI) IMPACTOR

- Lower energy requirements versus VSI
- Large in feed up to 120mm
- 6 hammers even wear with unique adjustment system
- Reversible rotor for maximised wear part usage

- 60% + passing 0-6mm single pass
- Unparrelled cubicity on sand & chip produced
- Minimised filler/fine sand vs VSI
- MOBILE & STATIC SOLUTIONS

#### sales@berock.co.uk

Leon Connolly: +44 77 3491 0449

Paul McGoldrick: +44 77 1005 8066

www.berockequipment.com

# Berock are the exclusive dealer in Ireland for the TESAB crushing & screening range

- In stock New Tesab 700i Heavy duty jaw crusher
- Also we have the new 700ie full hybrid electric version available
- Full range of jaw, impactor, cones and screens available
- Genuine **TESAB** Spares

Tesab 623CT tracked secondary impactor

– In stock

#### sales@berock.co.uk

Leon Connolly: +44 77 3491 0449

Paul McGoldrick: +44 77 1005 8066

www.berockequipment.com

NI / UK 08000 323366 22 Rol 1-800 923366 NI / UK 08000 323366 23 Rol 1-800 923366