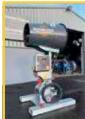

TRITON 20
Dust Cannons Manual
Raise & lower cannon
angle, Low power
consumption, Ideal
for outdoor use,
handle bars & wheels
for ease of movement,
up to 20m throwing
distance. Electric
control functions
with optional remote