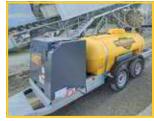

#### TRAILER MOUNTED DUST CANONS

S45T – 2000 litre – Road legal trailer with onboard 20kVA Generator

S45RT – 6000 litre – Rough Terrain with onboard 20kVA Generator

Ex Hire unit - S45T – 2000 litre – Road legal trailer with onboard 20kVA Generator

#### **DUST CANNONS**

S45 Dust Cannons
Automatic
swing operation,
Electronically raise
& lower cannon
angle, Low power
consumption, Ideal
for outdoor use, up
to 45m throwing
distance. Electric
control functions
with optional remote
control