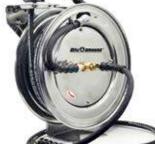

# AIR-IMPACT LTD

WWW.AIRIMPACT.IE | (0504) 21622

Auto retractable Stainless Steel Aramid Braided Pressure Washer

#### 18 GAUGE STAINLESS STEEL CONSTRUCTION

BluShield stainless steel dual arm heavy duty pressure washer hose reel is an ultimate combination of rust free stainless steel, single adjustable quide arm, L-Shaped base with groove reinforcement ensuring a stable support along with world best pressure washer hose that is gramid braided. This Hose Reel utilizes a fully enclosed multi-position 12-point ratchet spring system to lock hose at designed shorter and longer length. Brass swivel joints hose inlet connection protecting against leaks while reel stopper and 4 non snag rollers reduce hose abrasion. This hose reel can be mounted on floor, wall, ceiling etc.