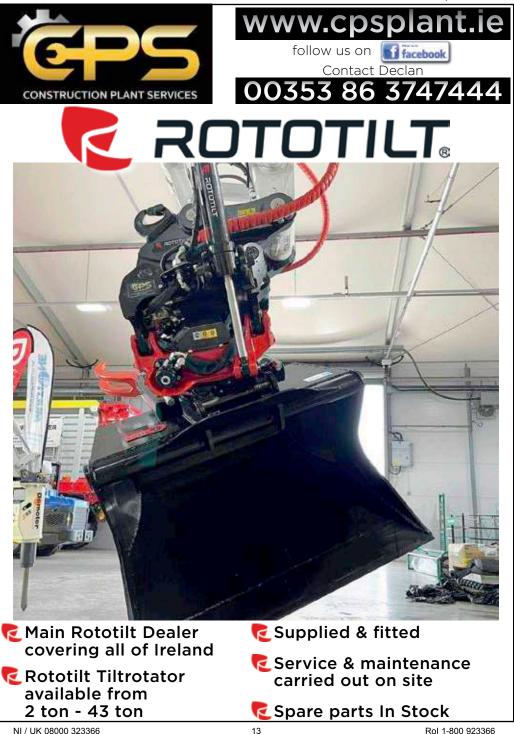

with onboard 20kVA Generator

#### **DUST CANNONS**



S45 Dust Cannons
Automatic
swing operation,
Electronically raise
& lower cannon
angle, Low power
consumption, Ideal
for outdoor use, up
to 45m throwing
distance. Electric
control functions
with optional remote
control



TRITON 20
Dust Cannons Manual
Raise & lower cannon
angle, Low power
consumption, Ideal
for outdoor use,
handle bars & wheels
for ease of movement,
up to 20m throwing
distance. Electric
control functions
with optional remote



Dust Cannons, Automatic swing operation, Electric angle & height adjust, Ideal for outdoor use, up to 65m throwing distance. Electric control functions with r/control.

S65 Tracked

#### WWW.SCREENPOD.CO.UK

NI / UK 08000 323366 10 Rol 1-800 923366 NI / UK 08000 323366 11 Rol 1-800 923366











Tel: 00353 7493 20533 Mob: 00353 86 607 6386

Umricam, Buncrana, Co. Donegal, F93 P268 Email: info@coyleplantrepairs.com

Main Agent for Rock Breakers and Attachments
Sales, Service and Repairs of all Rock Hammers
Plant and Machinery Repairs
Spare Parts Supplied





NI / UK 08000 323366 14 Rol 1-800 923366 NI / UK 08000 323366 15 Rol 1-800 923366

P M C Advertiser September 2023





**ERODROME** THCOOLE.

**BUSINESS PARK.** 

CO.

DUBLIN.

Š M





Scrap Grapple





MILLTOWN BUSINESS PAR

CO.DONEGA BUNCRAN

93 6355





Join us

Accept us

Other Attachments

Hydraulic **Breaker** 

Crusher





Pulviser



Stone Grapple



17

Ripper



NI / UK 08000 323366 16

truck mixers www.rapidtruckmixers.com T: +44 (0)2838 840671

Rol 1-800 923366

NI / UK 08000 323366

Rol 1-800 923366

501.