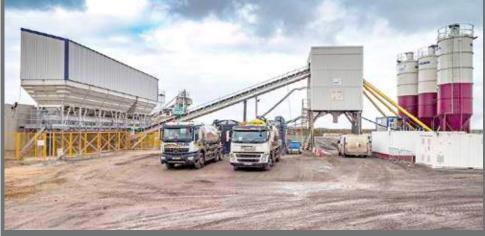

# MEKA CONCRETE PLANT

www.fklowry.com

New rollers, new bearings, new 3 ply endless 650mm belt. New hydraulics. Can be converted to Electric. 40ft long. 6 metre working height with radial axle.

Please contact Joe for more details: