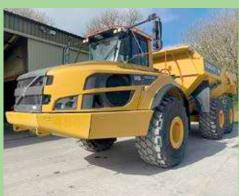

Volvo pallet Forks, to suit L60 to L120

A30F, year 2011, 11,000 hrs

**A30G**, year 2019, Choice from 4,200 hrs

A40F, year 2013, choice

A40G, year 2021, 4,500 hrs

L150H, year 2019, 4,900 hrs

Full current stock list on web site Shipping can be arranged to major sea port worldwide