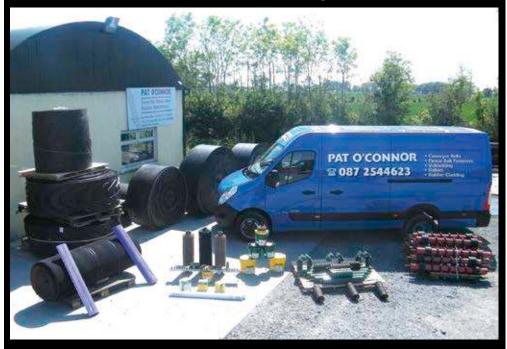

# PAT O'CONNOR

Importer-Distributor of all types of

■ Conveyor Belting ■ Fasteners ■ Rollers ■ Rubber Cladding

YOÙR LINK TO QUALITY

Castlewarden, Straffan, Co. Kildare, Republic of Ireland W23 W921

Mobile: 087 254 4623

Email: patoconnorqps@gmail.com

The House of Conveyor Belt Specialists!!

51 YEARS IN RUBBER TECHNOLOGY

Brexit Belting PRICE WAR

now in full action!! New price structure in place

MARK our words:
We are always
ahead of the posse

#### RUBBER

Hard wearing, long life, ideal for flooring, horse walker walls, boat decks etc. Also strip rubber, scrapers cut to

Clear out rubber, material free. Castlewarden, Junction 5, **Dublin-Naas motorway** 

Mob: (00353) 087 2544623 Pat